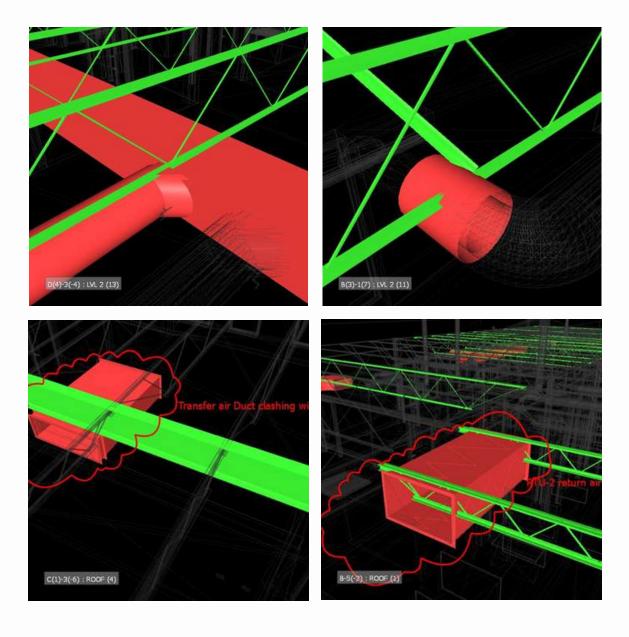

## BIM COORDINATION & CLASH DETECTION

ISP provides clash-free models with a quick turnaround time. Our clash detection and coordination services allow the clients to check and solve the clashes between various systems like Architectural, Mechanical, Electrical, Plumbing, Fire Protection, Structural and Interior designs. Any errors during the construction process could lead to high-cost implications. Our highly skilled engineers detect issues before construction starts.

## Assign us BIM Coordination & Clash Detection tasks:

- Clash detection report for inter & all discipline
- Clash Free BIM model
- Hard Clash Detection
- Soft Clash Detection
- BIM Clash Resolution Suggestions
- Design Team Collaboration