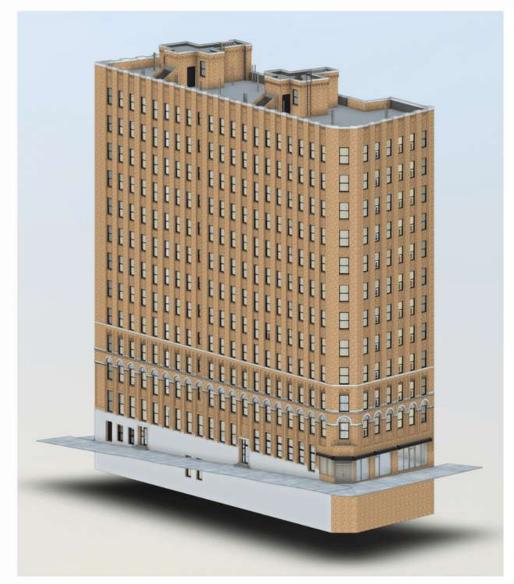

#### ARCHITECTURAL BIM DESIGN

Our integrated design and engineering teams leverage their expertise in the sphere of BIM to deliver accurate, high-quality and precise BIM models on time. At ISP, we transform rough sketches into high-quality 3D models and detailed 3D photorealistic images as per the requirements. We work extensively on architectural BIM services including building information models from rough sketches, CAD drawings, and documentation in 3D models, BIM, analysis, clash detection and content creation.

## Assign us Architectural BIM Design tasks:

- Converting 2D drawings (PDF or CAD) to 3D BIM models
- Interior & exterior modeling
- Floor finish plans and details
- Furniture layout plans
- Facade details
- Landscape plans details
- Egress plans
- Building sections
- Elevations
- Staircase/ vertical circulations details
- Generating quantities from the 3D BIM architectural model
- Revit family creation
- Point cloud to architecture
   BIM 3D model
- Scanned/ handmade sketch to 2D CAD conversion