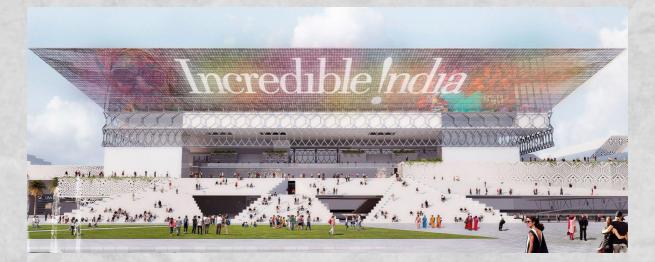

#### **The World's Largest Convention Center in India**

On September 18, On Sunday, Prime Minister Narendra Modi officially opened the India International Convention and Expo Centre (IICC) called Yashobhoomi in Dwarka, Delhi.

Here are some facts about the Yashobhoomi:

- 15 convention rooms, including the main auditorium, a grand ballroom, and 13 meeting rooms, with a total capacity of hosting 11,000 delegates
- One of the largest exhibition halls in the world, with a capacity to accommodate up to 10,000 exhibitors
- State-of-the-art facilities and amenities, including a food court, a shopping mall, a business centre, and a fitness centre
- Conveniently located in Sector 25 of Dwarka, New Delhi, with close proximity to the airport and other major transportation hubs.
- Yashobhoomi will be connected to the Delhi Airport Metro Express line on the same day as
  its inauguration, after the opening of a new metro station at Dwarka Sector 25. The Prime
  Minister will also inaugurate the extension of the Delhi Airport Metro Express line from
  Dwarka Sector 21 to the new Yashobhoomi Dwarka Sector 25 metro station.
- According to official statements, the Convention Center in Yashobhoomi is equipped with the largest LED media facade in the country.