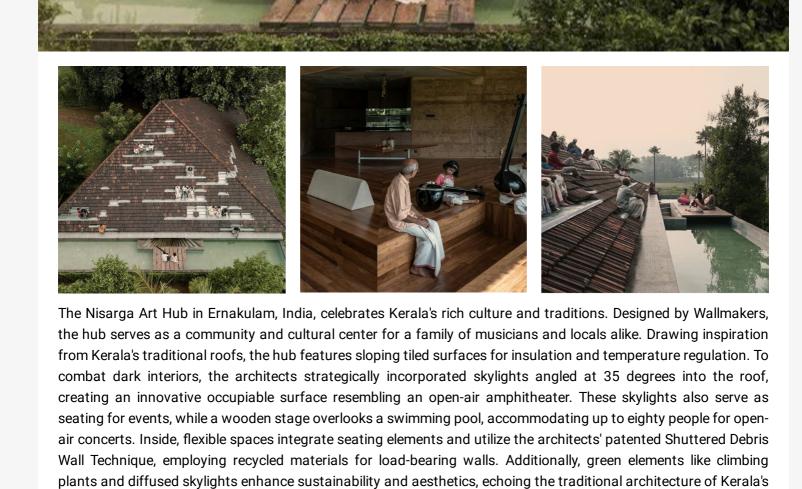

### FEATURED PROJECT

### This is an innovative restaurant project nestled in the lively city of Winter Park, Florida. From its inception, we engaged with the client from conceptualization to a dynamic 3D model, crafted through extensive brainstorming

sessions. The design progressed into detailed 2D drawings and captivating renderings, ensuring a visually stunning representation for client approval. **Challenges Overcome:** 

## • Navigating and adhering to local building codes, zoning regulations, and other legal requirements.

- Maximizing space efficiency while maintaining aesthetic demands.
- Understanding and meeting the client's vision while ensuring that it aligns with practical and functional requirements.
- **Key Features:** • It offers a contemporary design ethos, providing a visually appealing ambiance.

- Fosters an inclusive and welcoming environment for all patrons.
- It stands out with its open dining layout, promoting connection and community among diners. The open kitchen concept adds transparency, allowing guests to witness culinary expertise firsthand.
- Despite these challenges, our team's dedication and expertise ensured the success of this innovative restaurant project.

• Infused with elements of Indian culture, it brings a unique touch to the dining experience.

At present, the project is in the construction development phase. The team is dedicated to refining and finalizing drawings to meet the client's exacting standards.