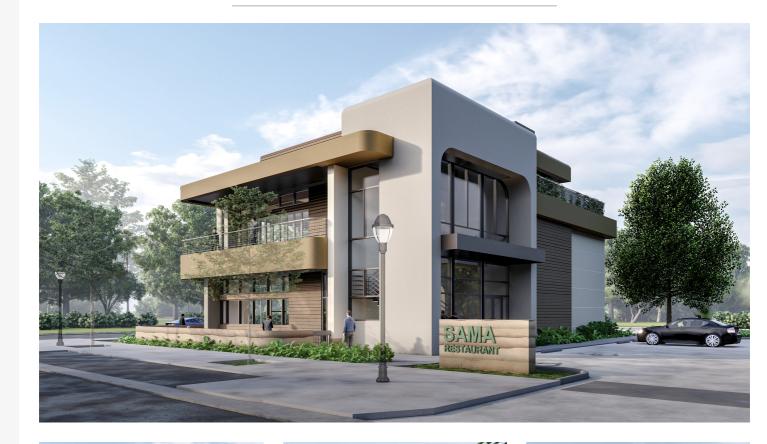

### FEATURED PROJECT

### This is an innovative restaurant project nestled in the lively city of Winter Park, Florida. From its inception, we engaged with the client from conceptualization to a dynamic 3D model, crafted through extensive brainstorming

sessions. The design progressed into detailed 2D drawings and captivating renderings, ensuring a visually stunning representation for client approval. **Challenges Overcome:** 

## • Navigating and adhering to local building codes, zoning regulations, and other legal requirements.

- Maximizing space efficiency while maintaining aesthetic demands.
- Understanding and meeting the client's vision while ensuring that it aligns with practical and functional requirements.
- **Key Features:** • It offers a contemporary design ethos, providing a visually appealing ambiance.

- Fosters an inclusive and welcoming environment for all patrons.
- It stands out with its open dining layout, promoting connection and community among diners. The open kitchen concept adds transparency, allowing guests to witness culinary expertise firsthand.
- Despite these challenges, our team's dedication and expertise ensured the success of this innovative restaurant project.

• Infused with elements of Indian culture, it brings a unique touch to the dining experience.

At present, the project is in the construction development phase. The team is dedicated to refining and finalizing drawings to meet the client's exacting standards.