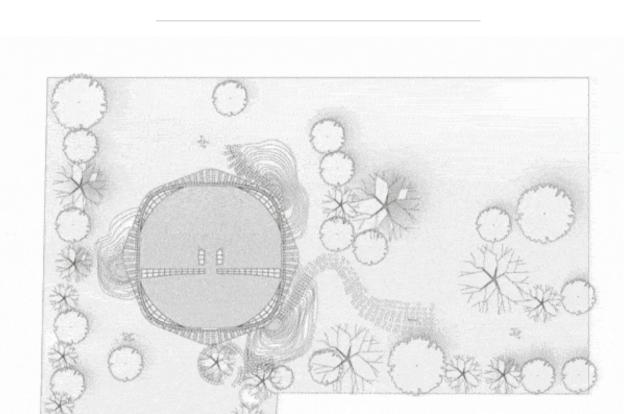

# Childhood centers in the USA are facilities that provide care and education for young children. In a recent project

REVIT MODEL & CD SET FOR FLORIDA CHILDHOOD CENTER

focused on an early childhood center, we successfully navigated the complexities of integrating a pre-engineered metal building structure. Construction requirements typically include adherence to zoning, compliance with building codes, health and safety regulations, meeting licensing criteria, adhering to childcare facility standards, and following educational guidelines. Leveraging a suite of software including AutoCAD Architecture, AutoCAD, Bluebeam, Revit, and Lumion, we were

able to deliver a complete set of construction drawings, realistic renders, and an interactive Revit model that exceeded client expectations. **Project Journey:** 

- Received basic floor plan CAD file and reference projects from the client. • Delivered a complete set of construction drawings, renders, and a Revit model.
- Provided a pre-engineered metal building structure for the school building.
- **Challenges Overcome:**

### • Extensive self-research on pre-engineered metal buildings, proactive client engagement, reference to similar projects, and ongoing feedback and gueries.

**COMPANY UPDATES** 