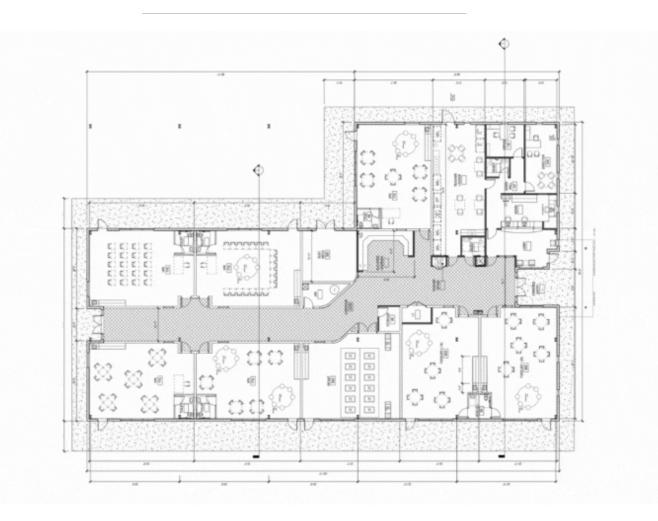

# Childhood centers in the USA are facilities that provide care and education for young children. In a recent project

REVIT MODEL & CD SET FOR FLORIDA CHILDHOOD CENTER

focused on an early childhood center, we successfully navigated the complexities of integrating a pre-engineered metal building structure. Construction requirements typically include adherence to zoning, compliance with building codes, health and safety regulations, meeting licensing criteria, adhering to childcare facility standards, and following educational guidelines. Leveraging a suite of software including AutoCAD Architecture, AutoCAD, Bluebeam, Revit, and Lumion, we were

able to deliver a complete set of construction drawings, realistic renders, and an interactive Revit model that exceeded client expectations. **Project Journey:** 

- Received basic floor plan CAD file and reference projects from the client. • Delivered a complete set of construction drawings, renders, and a Revit model.
- Provided a pre-engineered metal building structure for the school building.
- **Challenges Overcome:**

### • Extensive self-research on pre-engineered metal buildings, proactive client engagement, reference to similar projects, and ongoing feedback and gueries.

**COMPANY UPDATES** 