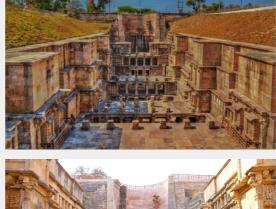

Structural Splendor in India

Rani Ki Vav, the Queen's Stepwell, is a colossal historic water storage structure located in Patan, Gujarat. It showcases the artistic expression, functional ingenuity, and engineering brilliance of ancient Indian engineers and architects. Carved into the earth in the 11th century, Rani Ki Vav is an inverted temple celebrating the sanctity of water. While the Archaeological Survey of India restored the temple in the 1980s, UNESCO designated it as a World

Heritage Site in 2014, making it a

source of national pride.

Copyright ©2024 International Service Partners