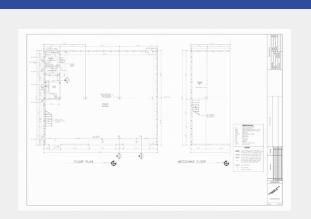

## **Project of the Month**

Project Type: Commercial Warehouse

Location: Florida

Software Used: Autodesk AutoCAD

and Microsoft Office

APPLE PIE & CHAI

Our latest commercial warehouse project in Florida proves the power of comprehensive design assessment in achieving a contemporary design. With a team of skilled architects and engineers, we meticulously planned and innovatively designed a commercial warehouse that is aesthetically pleasing, structurally sound, and highly functional. We accomplished this feat within 2.5 weeks using Autodesk AutoCAD and Microsoft Excel.

Since the client wanted structural and architectural design and drafting support, we presented the initial layout and received approval for the architectural plans. To complete the foundation design, we conducted initial wind load calculations followed by truss connection, lintel, and steel column designing. The client was integral to the project's progress and was pleased with the outcome.

As with any commercial project, we faced our share of challenges while addressing the structural details in the plan. However, our team's expertise and dedication allowed us to resolve these minor setbacks efficiently and complete the project within the specified timeline. This project is yet another demonstration of our skill and commitment to providing superior design support without compromising.