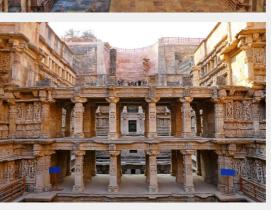

Structural Splendor in India

Rani Ki Vav, the Queen's Stepwell, is a colossal historic water storage structure located in Patan, Gujarat. It showcases the artistic expression, functional ingenuity, and engineering brilliance of ancient Indian engineers and architects. Carved into the earth in the 11th century, Rani Ki Vav is an inverted temple celebrating the sanctity of water. While the Archaeological Survey of India restored the temple in the 1980s, UNESCO designated it as a World

Heritage Site in 2014, making it a

source of national pride.

Copyright ©2024 International Service Partners