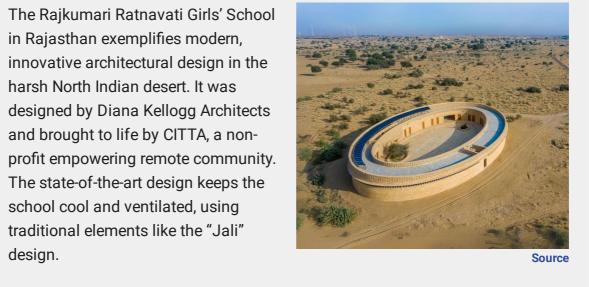

### **Architectural Awe of India**

in Rajasthan exemplifies modern, innovative architectural design in the harsh North Indian desert. It was designed by Diana Kellogg Architects and brought to life by CITTA, a nonprofit empowering remote community. The state-of-the-art design keeps the school cool and ventilated, using traditional elements like the "Jali"